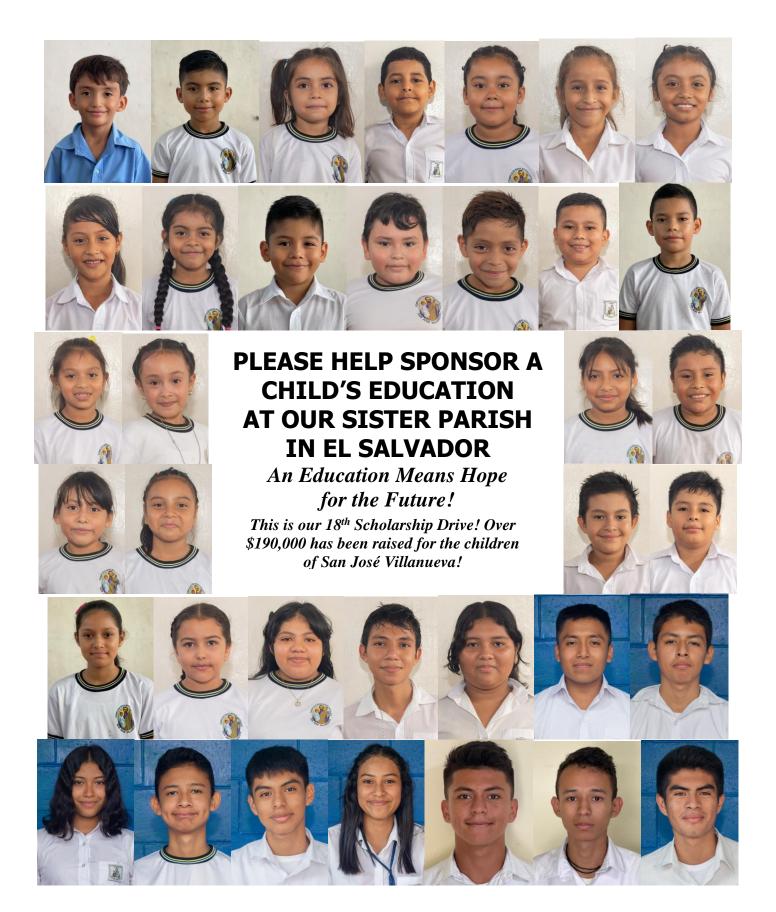

St. Joseph Church is now sponsoring the next **education drive** for our sister parish, San José Villanueva, in El Salvador. In our last drive, our generous parishioners donated **\$11,825.43**, providing 47 scholarships, help university students, and teacher and classroom support.

This year we will again be working through *Epilogos Charities, Inc.*, allowing us to get our donations to San Josè Villanueva more quickly and providing us with a solid record of accountability. *Epilogos* retains 15% of donations for administration costs. Donations may be redirected to a different age level or to other school material needs or teacher support depending on the needs of the students. All donations are welcomed, no matter the amount. All donations are **TAX DEDUCTIBLE**.